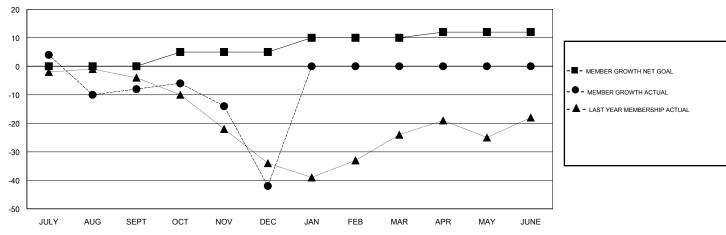

## GOALS AND ACTUAL MEMBERS CUMULATIVE

| DROPPED CLUBS: 0  DROPPED MEMBERS |    | 15 CLUBS OF 38 ADDED 1 OR MORE NEW MEMBERS | GENDER DISTRIBUTION  MALE 1,116 (80.17%)  FEMALE 276 (19.83%)  Women Percentage Fiscal Year Goal: 19% |  |  |
|-----------------------------------|----|--------------------------------------------|-------------------------------------------------------------------------------------------------------|--|--|
| DECEASED                          | 6  | CLICK HERE FOR CUMULATIVE                  | TOTAL FAMILY UNIT MEMBERS                                                                             |  |  |
| CLUB CANCELLED 0 OTHER 76         |    | MEMBERSHIP DATA                            |                                                                                                       |  |  |
|                                   |    |                                            | FAMILY MEMBERS PAYING HALF DUES                                                                       |  |  |
| TOTAL                             | 82 |                                            |                                                                                                       |  |  |